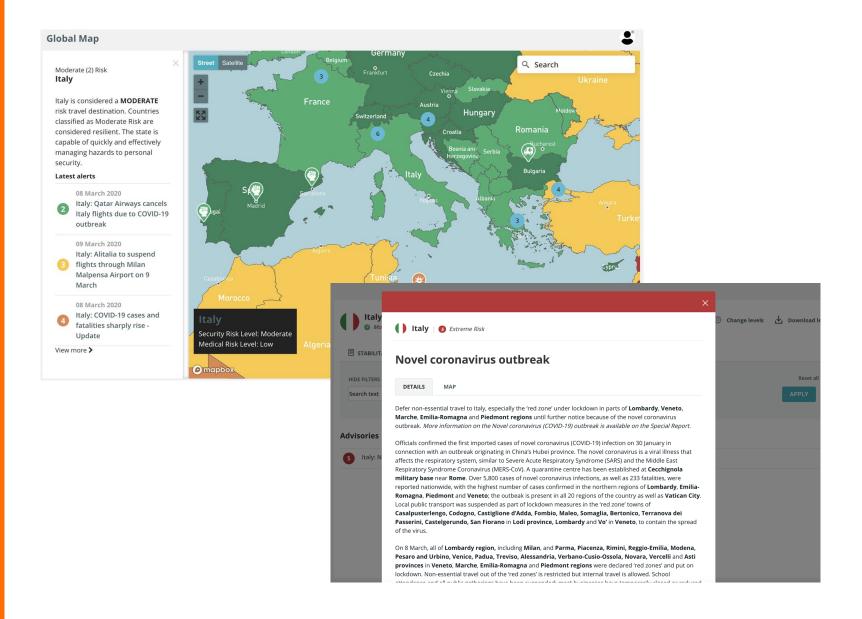

### DESTINATION RESEARCH PORTAL

Use the Destination Research Portal to understand how COVID-19 changes the risk profile of a particular area.

Italy is typically a "Level 2" risk destination.

However, the coronavirus currently makes Italy a Level 5 risk destination