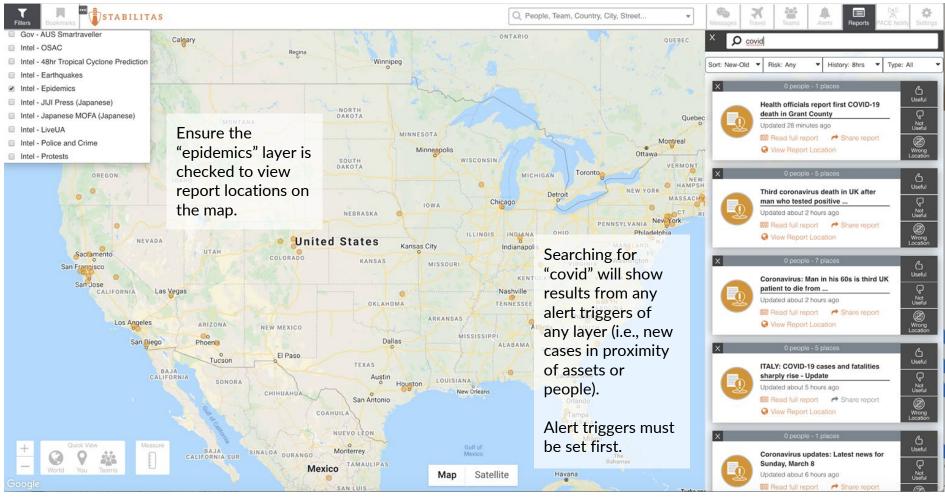

# STABILITAS HELPS MITIGATE THE RISKS OF COVID-19

- Stabilitas clients can view the locations of all travellers, retail stories, office facilities, supply chain nodes, and key vendors.
- Clients can view the locations of risks including confirmed COVID-19 locations on the same map. By viewing risks on the same common operating picture as assets and people, clients can better prepare for and respond to risks, with context.
- To get real-time updates on new cases that might impact you, we recommend also setting up an alert trigger for epidemics with keyword "covid-19" within 50km of your people and facilities.

#### **USING STABILITAS TO UNDERSTAND COVID-19**

We've added a new layer to our system with country level (and, where available, county) reporting on infected COVID-19 counts. This helps in understanding where major breakouts are happening.