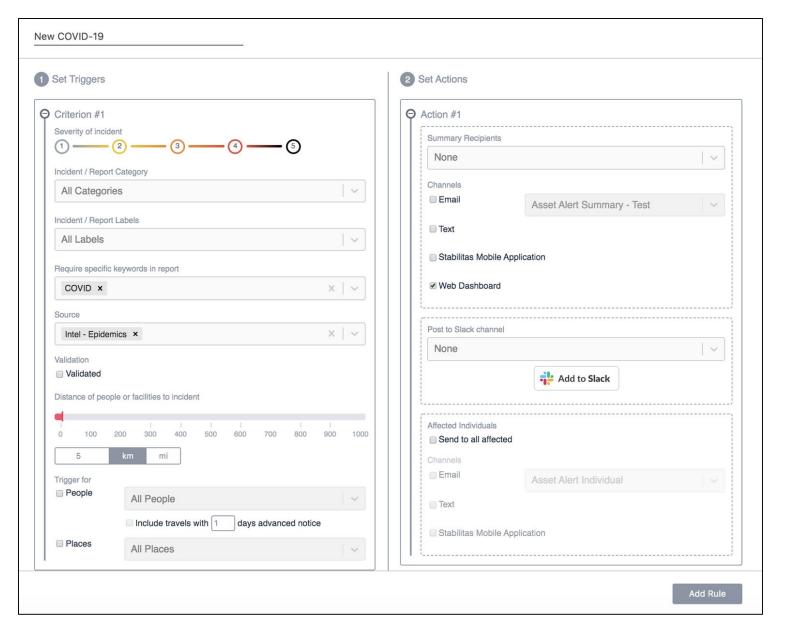

### ALERT TRIGGERS

Use the Alert Triggers Module to receive email or text alerts when cases are updated near your assets, people, or travelers.

Use keywords like the following to drive alerts: COVID-19, COVID19, corona virus