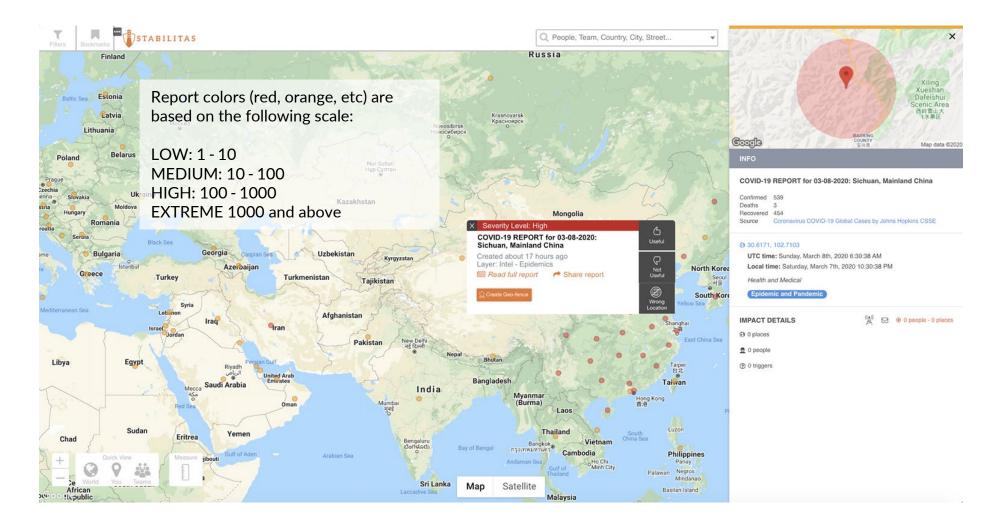

9 locations on the same map. By viewing risks on the same common operating picture as assets and people, clients can better prepare for and respond to risks, with context.
- To get real-time updates on new cases that might impact you, we recommend also setting up an alert trigger for epidemics with keyword "covid-19" within 50km of your people and facilities.



#### **USING STABILITAS TO UNDERSTAND COVID-19**



We've added a new layer to our system with country level (and, where available, county) reporting on infected COVID-19 counts. This helps in understanding where major breakouts are happening.



#### CORRELATING COVID -19TO YOUR LOCATIONS

Turning on the asset layer - like "Places" - shows facilities in proximity of COVID-19 reports





#### **IDENTIFYING EPIDEMIC 'HOT SPOTS'**





### ALERT TRIGGERS

Use the Alert Triggers Module to receive email or text alerts when cases are updated near your assets, people, or travelers.

Use keywords like the following to drive alerts: COVID-19, COVID19, corona virus





### DESTINATION RESEARCH PORTAL

Use the Destination Research Portal to understand how COVID-19 changes the risk profile of a particular area.

Italy is typically a "Level 2" risk destination.

However, the coronavirus currently makes Italy a Level 5 risk destination





#### PUBLICLY AVAILABLE RESOURCES

- OUR WORLD IN DATA
  - o COVID-19 Page
- CENTER FOR DISEASE CONTROL
  - o <u>Situation Summary</u>
  - What You Should Know
  - Travel Information
- JOHNS HOPKINS UNIVERSITY
  - o Interactive Map
- WORLD HEALTH ORGANIZATION
  - Information and Guidance