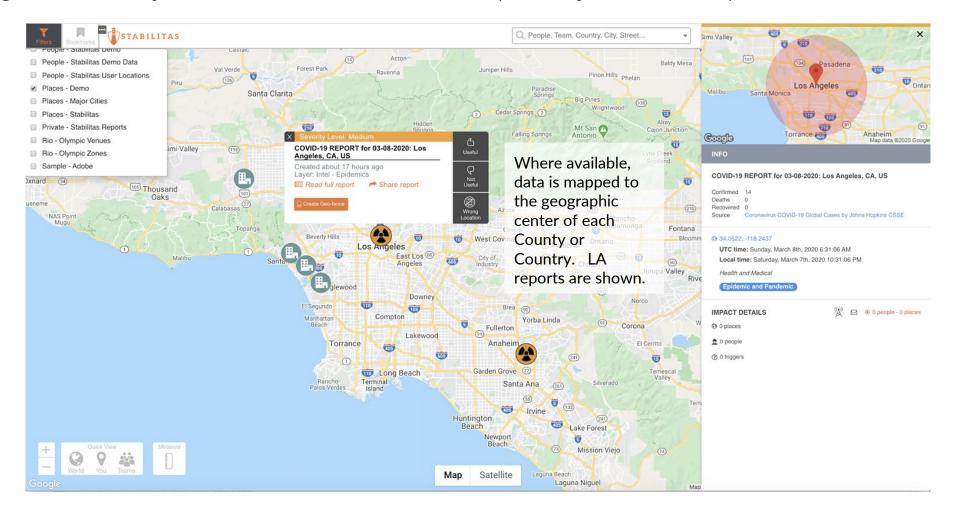

#### CORRELATING COVID -19TO YOUR LOCATIONS

Turning on the asset layer - like "Places" - shows facilities in proximity of COVID-19 reports